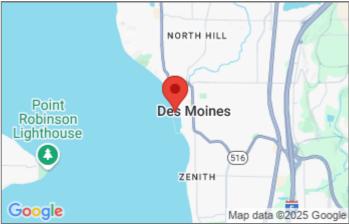

## **Three Tree Point Yacht Club**

P.O. Box 98700 Des Moines, WA 98198 USA Region: Puget Sound South WA USA

## Moorage

Moorage is with: Marina

**GPS:** 47° 24.076' N 122° 19.848' W

Location: Des Moines Marina

Dockage: Des Moines Marina offers 2 slips per night for TTPYC

reciprocal use. First come, first served.

**Restricted Dates:** 